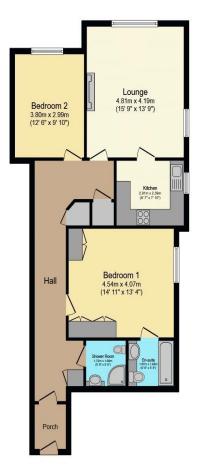

Each property benefits from accommodation that includes an Entrance Hall, Lounge, Kitchen, Two bedrooms, ensuite bathroom and cloaks/shower room. Please speak to our Property Consultant if you require information regarding event fees that may apply to this

## Visit us at retirementhomesearch.co.uk

Total floor area 86.3 sq.m. (929 sq.ft.) approx

This floor plan is for illustrative purposes only. It is not drawn to scale. Any measurements, floor areas (including any total floor area), openings and orientation are approximate. No details are guaranteed, they cannot be relied upon for any purpose and they do not form part of any agreement. No liability is taken for any error, omission or misstatement. A party must rely upon its own inspection(s). Powered by www.focalagent.com